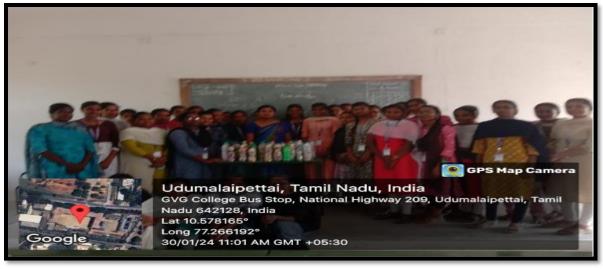

# Goreen Initiatives & Environmental Club

Events: Workshop on Ecobrick
Place: Sti 6.4.9. Visalakshi College for Women
pate: 31.01. 2024

Conducted a workship on "Ecoback" or Plastic bruck"
Relp to ne duce plastic waste by using it as a brilling material. Eve Club is motivated this students to plastic bottles filled with plastic waste from house and make Eco bruck. All I ug students are participated in this events. Each students to make on Eco brucks. The objective of the programme Eco bruchs trevent plastic waste from disrupting the ecb system and raises ecological consciousness.