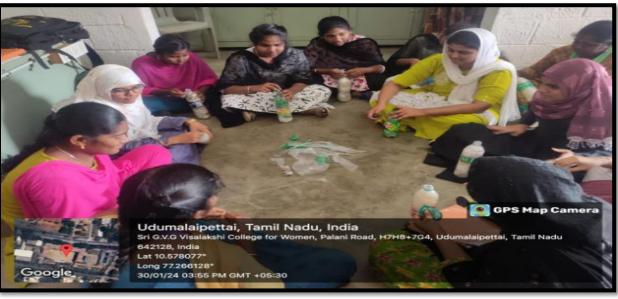

# Goreen Initiatives & Environmental Club

Events: Workshop on Ecobrick
Place: Sti 6.4.9. Visalakshi College for Women
pate: 31.01. 2024

Conducted a workship on "Ecoback" or Plastic bruck"
Relp to ne duce plastic waste by using it as a brilling material. Eve Club is motivated this students to plastic bottles filled with plastic waste from house and make Eco bruck. All I ug students are participated in this events. Each students to make on Eco brucks. The objective of the programme Eco bruchs trevent plastic waste from disrupting the ecb system and raises ecological consciousness.