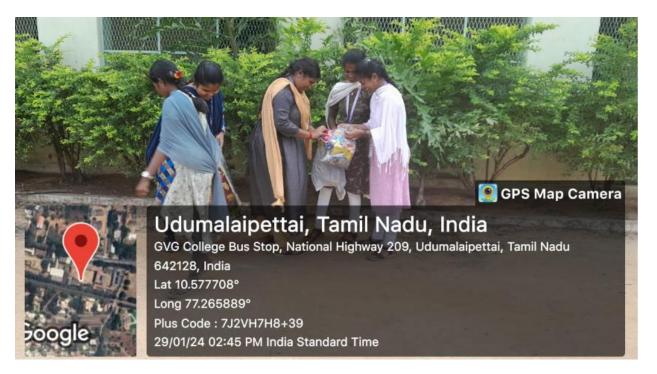

# Goreen Initiatives & Environmental Club

Events: Workshop on Ecobrick
Place: Sti 6.4.9. Visalakshi College for Women
pate: 31.01. 2024

Conducted a workship on "Ecoback" or Plastic bruck"
Relp to ne duce plastic waste by using it as a brilling material. Eve Club is motivated this students to plastic bottles filled with plastic waste from house and make Eco bruck. All I ug students are participated in this events. Each students to make on Eco brucks. The objective of the programme Eco bruchs trevent plastic waste from disrupting the ecb system and raises ecological consciousness.