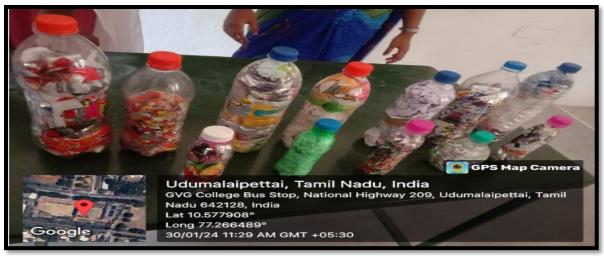

# Goreen Initiatives & Environmental Club

Events: Workshop on Ecobrick
Place: Sti 6.4.9. Visalakshi College for Women
pate: 31.01. 2024

Conducted a workship on "Ecoback" or Plastic bruck"
Relp to ne duce plastic waste by using it as a brilling material. Eve Club is motivated this students to plastic bottles filled with plastic waste from house and make Eco bruck. All I ug students are participated in this events. Each students to make on Eco brucks. The objective of the programme Eco bruchs trevent plastic waste from disrupting the ecb system and raises ecological consciousness.