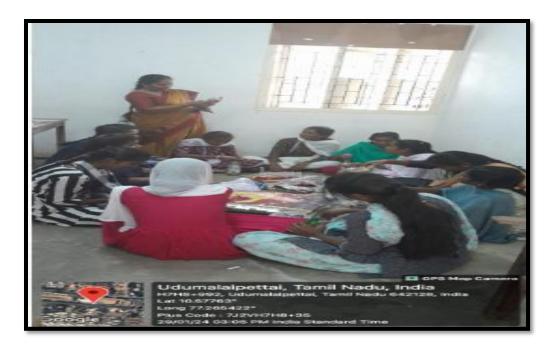

# Goreen Initiatives & Environmental Club

Events: Workshop on Ecobrick
Place: Sti 6.4.9. Visalakshi College for Women
pate: 31.01. 2024

Conducted a workship on "Ecoback" or Plastic bruck"
Relp to ne duce plastic waste by using it as a brilling material. Eve Club is motivated this students to plastic bottles filled with plastic waste from house and make Eco bruck. All I ug students are participated in this events. Each students to make on Eco brucks. The objective of the programme Eco bruchs trevent plastic waste from disrupting the ecb system and raises ecological consciousness.